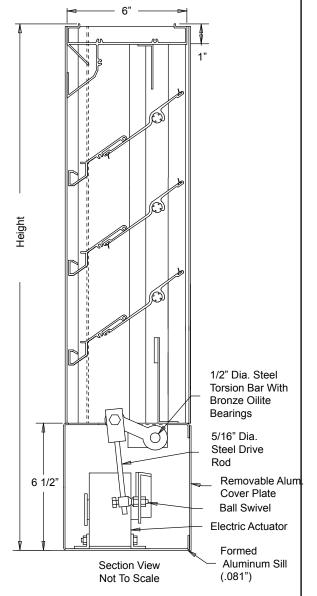

# STANDARD MATERIALS AND CONSTRUCTION

FRAME: .080" thick nominal; 6063-T6/T52 extruded aluminum alloy

**BLADES:** Stationary blade .080" thick nominal; 6063-T6/T52

extruded aluminum alloy.

Adjustable blade .125" thick nominal; 6063-T6/T52

extruded aluminum alloy.

FACE OF LOUVER: Full width sill with drain head with blades contained within

the jambs.

LINKAGE: Extruded aluminum, concealed in channel out of

airstream. Pivots are .50 dia. machined steel. Cadmium plated and chromate treated. Pivots rotate in a celcon bearing. A .312" dia. Aluminum linkage rod is locked to the pivot by a 1/4 - 20 set screw with epoxy locking patch.

**SHAFT:** .50 DIA. ALUMINUM "Pin-Lock" Rod.

**BLADE SEALS:** Extruded silicone rubber seal at blade edge.

JAMB SEALS: Stainless steel jamb seals.

SCREEN: 1/2" x .051" flattened aluminum bird screen

FINISH: Mill

Actuator: 120 VAC. Spring return normally closed

133 in. lbs. torque