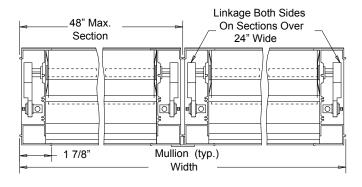

#### **NOTES**

- "A" width and "B" height are opening dimensions. Louvers are provided approximately 1/2" undercut.
- 2. Shipping weight approximately 5.7 lbs./sq.ft.

#### **LOUVER SIZES**

| Panels | Min Panel   | Max Single Panel |
|--------|-------------|------------------|
| A665CM | 12"W x 19"H | 48"W x 96"H      |

Member of AMCA

| February 2013 MODEL A665CM |                                                                                                             |  |
|----------------------------|-------------------------------------------------------------------------------------------------------------|--|
| Extruded                   | d Aluminum Louver • 6" Deep • Drainable • Combination Adjustable and Stationary Blades • Concealed Actuator |  |
|                            |                                                                                                             |  |
|                            |                                                                                                             |  |
|                            |                                                                                                             |  |
|                            |                                                                                                             |  |
|                            |                                                                                                             |  |
|                            |                                                                                                             |  |
|                            | This Page Intentionally Left Blank                                                                          |  |
|                            |                                                                                                             |  |
|                            |                                                                                                             |  |
|                            |                                                                                                             |  |
|                            |                                                                                                             |  |
|                            |                                                                                                             |  |
|                            |                                                                                                             |  |
|                            |                                                                                                             |  |
|                            |                                                                                                             |  |
|                            |                                                                                                             |  |
|                            |                                                                                                             |  |
|                            |                                                                                                             |  |
|                            |                                                                                                             |  |
|                            |                                                                                                             |  |
|                            |                                                                                                             |  |
|                            |                                                                                                             |  |
|                            |                                                                                                             |  |
|                            |                                                                                                             |  |
|                            |                                                                                                             |  |
|                            |                                                                                                             |  |
|                            |                                                                                                             |  |
|                            |                                                                                                             |  |
|                            |                                                                                                             |  |
|                            |                                                                                                             |  |
|                            | air balance                                                                                                 |  |